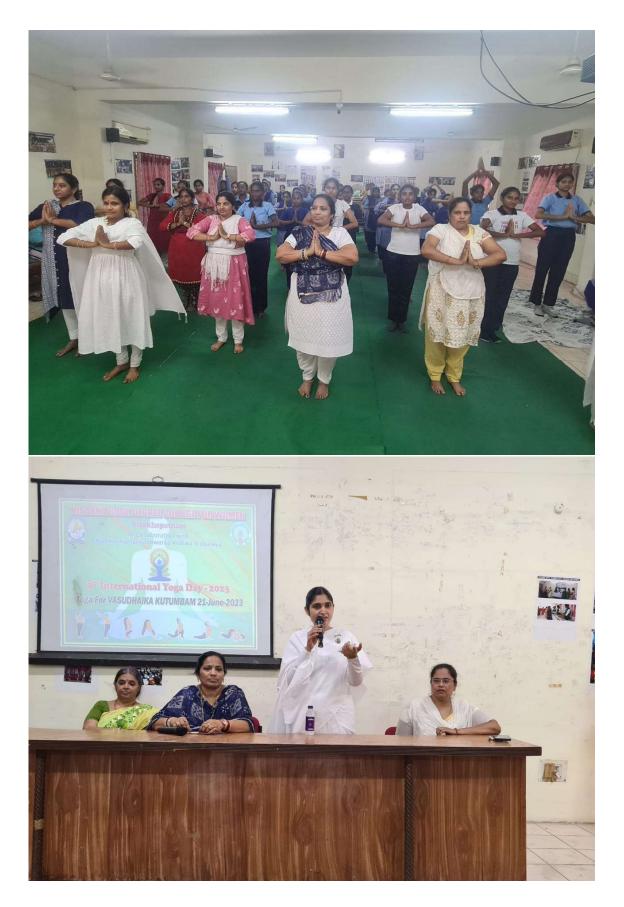

classmate 2 AROM Date \_\_ Page Relaxation Techniques Savasar 2:00 charling kapalabbati mounay physical Director RAJA YOGA MEDITATION BZ @ Power of Thoughts @ changing mind set 13 Increasing mend power is the si-ve situation -How to have calm mind 25 Silencing the overthenking mind Accepting the weaknesses of others Accounts How to settle karmic To overcome stress, Jealous, Ego, R wrong habits, Mood swings. ( Receiving good vibes from peoplepower of words, totavance, Forgiveness. ( @ Power to take right decisions, of centry, concentration and good relations, 10 PRINCI

From 16-12-2125mate Syllabus Page A)YOGA Content of the Course starting with light warmup Sitting warm up standing and balancing portuger Basic Tadasapa Tree posture 3. padabasana 4. Ardba chkaransana s 5. OMCCY IST WEEK THEORY SECTION 1 7 Basic Sitting posture . 1. Vaj rasana 2. padma mudra 3. chrisbasana Q Le. Gomakhasana Basic pranayama . 1. Anilom vilon 2. spectali 3. Kapalobhati

CLASSMALE on Date CIRCULAR Page depath 200/2 Department of physical Education in collaboration with Prajapiltha Brahma Kumaris gshwariga Vishwa Vidyalaya to going to organize 30 days value added certificate course in YOGA and HUMAN EXCELLENCE NO OUR students from 15-12-2022. This course helps in attaining physical and mental health, emotional well-being, knowledge in the Harna Voga and Raja yoga class will be in the evening from 4:00-4:45pm itheory and 4:15 to 5:30 pm practicals. gnerested students com recall enroll at the department of physical education. 1150.05 Principo Physical Director BBA 13816 Montiona All classes PG and UG 1