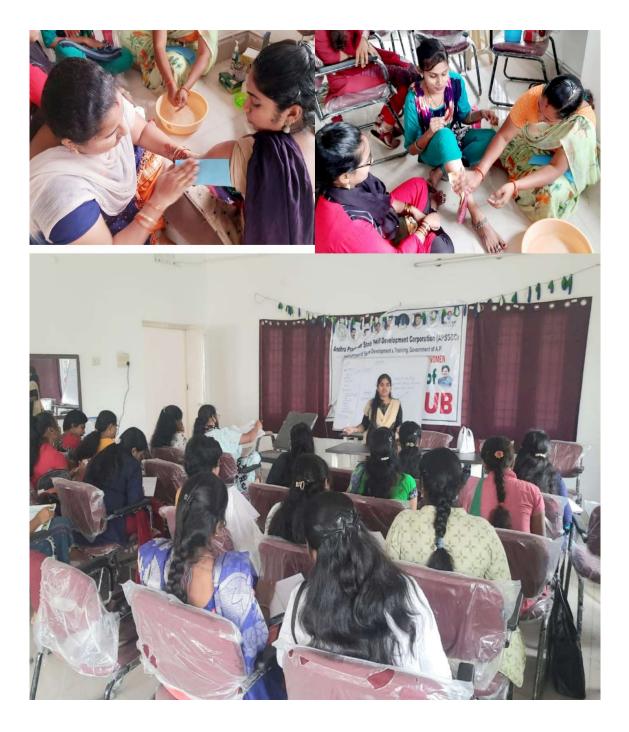

CLASSMALE on Date CIRCULAR Page depath 200/2 Department of physical Education in collaboration with Prajapiltha Brahma Kumaris gshwariga Vishwa Vidyalaya to going to organize 30 days value added certificate course in YOGA and HUMAN EXCELLENCE NO OUR students from 15-12-2022. This course helps in attaining physical and mental health, emotional well-being, knowledge in the Harna Voga and Raja yoga class will be in the evening from 4:00-4:45pm itheory and 4:15 to 5:30 pm practicals. gnerested students com recall enroll at the department of physical education. 1150.05 Principo Physical Director BBA 13816 Montiona All classes PG and UG 1