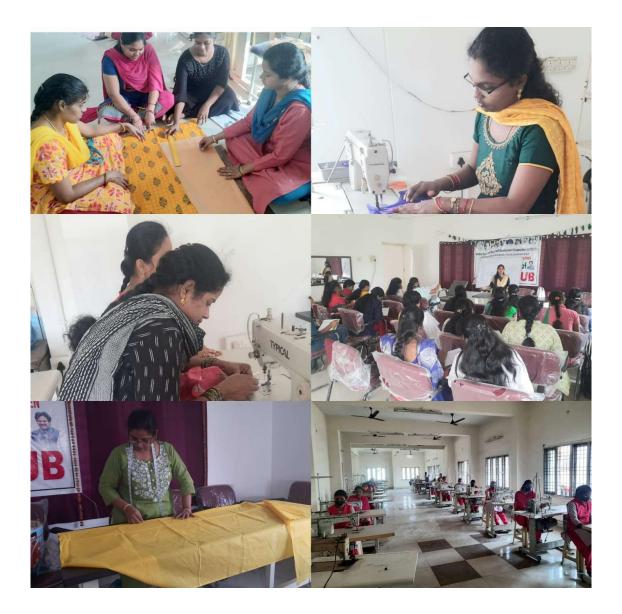

CLASSMALE on Date CIRCULAR Page depath 200/2 Department of physical Education in collaboration with Prajapiltha Brahma Kumaris gshwariga Vishwa Vidyalaya to going to organize 30 days value added certificate course in YOGA and HUMAN EXCELLENCE NO OUR students from 15-12-2022. This course helps in attaining physical and mental health, emotional well-being, knowledge in the Harna Voga and Raja yoga class will be in the evening from 4:00-4:45pm itheory and 4:15 to 5:30 pm practicals. gnerested students com recall enroll at the department of physical education. 1150.05 Principo Physical Director BBA 13816 Montiona All classes PG and UG 1