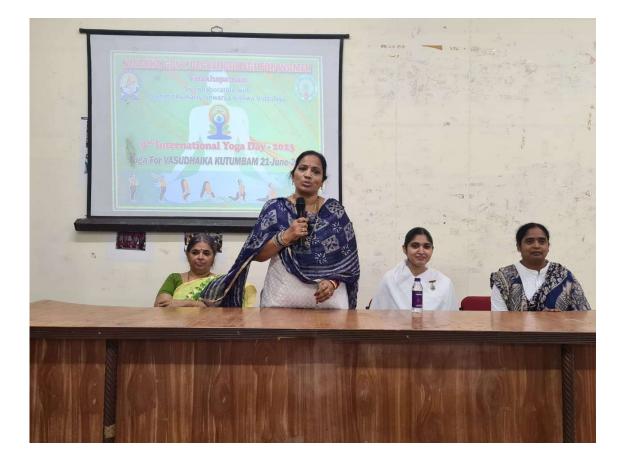

CLASSMALE on Date CIRCULAR Page depath 200/2 Department of physical Education in collaboration with Prajapiltha Brahma Kumaris gshwariga Vishwa Vidyalaya to going to organize 30 days value added certificate course in YOGA and HUMAN EXCELLENCE NO OUR students from 15-12-2022. This course helps in attaining physical and mental health, emotional well-being, knowledge in the Harna Voga and Raja yoga class will be in the evening from 4:00-4:45pm itheory and 4:15 to 5:30 pm practicals. gnerested students com recall enroll at the department of physical education. 1150.05 Principo Physical Director BBA 13816 Montiona All classes PG and UG 1