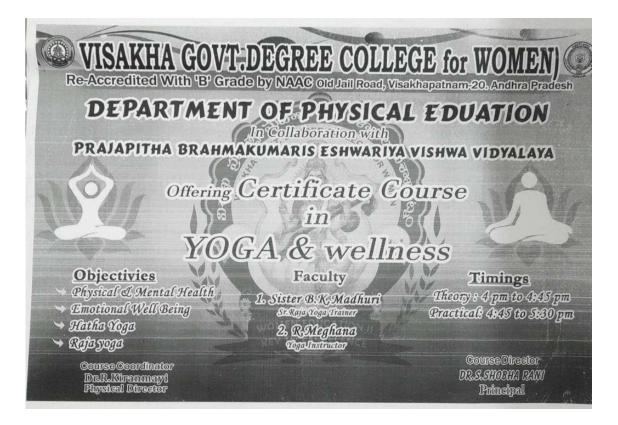

CLASSMALE on Date CIRCULAR Page depath 200/2 Department of physical Education in collaboration with Prajapiltha Brahma Kumaris gshwariga Vishwa Vidyalaya to going to organize 30 days value added certificate course in YOGA and HUMAN EXCELLENCE NO OUR students from 15-12-2022. This course helps in attaining physical and mental health, emotional well-being, knowledge in the Harna Voga and Raja yoga class will be in the evening from 4:00-4:45pm itheory and 4:15 to 5:30 pm practicals. gnerested students com recall enroll at the department of physical education. 1150.05 Principo Physical Director BBA 13816 Montiona All classes PG and UG 1